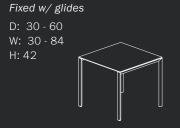

can be specified with casters to meet the needs of today's flexible and mobile meeting spaces.







# Flip Your Expectations

Miro Flip Tables simplify room setups with their intuitive folding design, eliminating the hassle of stacking and unstacking. Easily configurable and reconfigurable, these tables transform alongside the needs of their space. The tables feature versatile power choices, clip-on cable management, and a diverse range of shapes, sizes, and styles to suit any setting.







#### For Flexible Environments

The Miro Flip Table boasts a compact nesting design that conserves storage space. Its unique smooth-flip mechanism ensures even sizable surfaces can be adjusted with ease.





#### Miro Desks

















#### Miro Conference Tables





## Miro Meeting Tables











## Miro Flip & Multipurpose (non-flip) Tables

















## Miro Underdesk Storage









Single Door

W: 30

H: 28

## Miro Combo Storage







Door

D: 20



## Miro Credenza Short Door









## Miro Overhead Storage

D: 14 W: 30, 45, 60, 75 H: 15



See the full Statement of Line /

#### Miro Display Tower Open