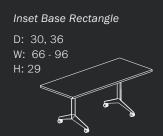

flexible and mobile meeting spaces.







# Flip Your Expectations

Miro Flip Tables simplify room setups with their intuitive folding design, eliminating the hassle of stacking and unstacking. Easily configurable and reconfigurable, these tables transform alongside the needs of their space. The tables feature versatile power choices, clip-on cable management, and a diverse range of shapes, sizes, and styles to suit any setting.







#### For Flexible Environments

The Miro Flip Table boasts a compact nesting design that conserves storage space. Its unique smooth-flip mechanism ensures even sizable surfaces can be adjusted with ease.





#### Miro Desks

















#### Miro Conference Tables





## Miro Meeting Tables











## Miro Flip & Multipurpose (non-flip) Tables

















## Miro Underdesk Storage









Single Door

W: 30

H: 28

## Miro Combo Storage







Door

D: 20



## Miro Credenza Short Door









## Miro Overhead Storage

D: 14 W: 30, 45, 60, 75 H: 15



See the full Statement of Line /

#### Miro Display Tower Open