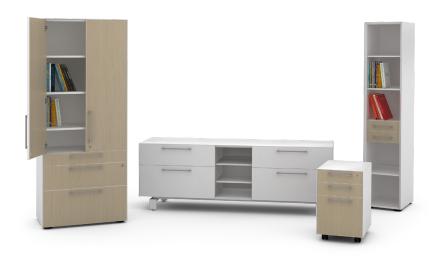

# Store in Style

From streamlining clutter to managing files, **Miro Storage** seamlessly addresses needs with its Credenza, Display Tower, Underdesk and Overhead storage options. Combining laminate cabinet aesthetics with a powdercoated steel exterior, it offers designers a versatile palette that effortlessly complements its surroundings.

#### Miro Display Tower Open