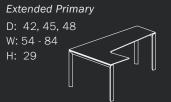

le becomes effortless.





Make It Mobile

Miro Meeting Tables can be specified with casters to meet the needs of today's flexible and mobile meeting spaces.







# Flip Your Expectations

Miro Flip Tables simplify room setups with their intuitive folding design, eliminating the hassle of stacking and unstacking. Easily configurable and reconfigurable, these tables transform alongside the needs of their space. The tables feature versatile power choices, clip-on cable management, and a diverse range of shapes, sizes, and styles to suit any setting.







#### For Flexible Environments

The Miro Flip Table boasts a compact nesting design that conserves storage space. Its unique smooth-flip mechanism ensures even sizable surfaces can be adjusted with ease.





#### Miro Desks

















#### Miro Conference Tables





## Miro Meeting Tables











## Miro Flip & Multipurpose (non-flip) Tables

















## Miro Underdesk Storage









Single Door

W: 30

H: 28

## Miro Combo Storage







Door

D: 20



## Miro Credenza Short Door









## Miro Overhead Storage

D: 14 W: 30, 45, 60, 75 H: 15



See the full Statement of Line /

#### Miro Display Tower Open