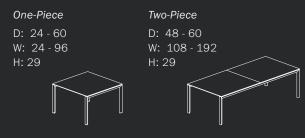

Learn more about in-surface power options /

Any Space, Any Size

Miro Meeting Tables are offered in three heights with individual work surfaces ranging from 24" - 96", providing an extensive range of application.