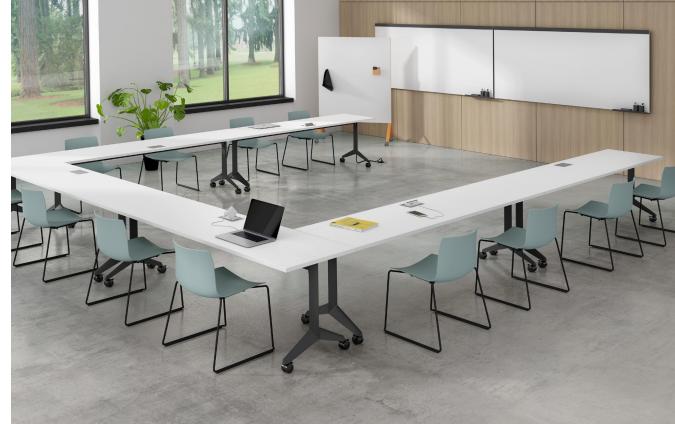

# Flip Your Expectations

Miro Flip Tables simplify room setups with their intuitive folding design, eliminating the hassle of stacking and unstacking. Easily configurable and reconfigurable, these tables transform alongside the needs of their space. The tables feature versatile power choices, clip-on cable management, and a diverse range of shapes, sizes, and styles to suit any setting.

#### For Flexible Environments

The Miro Flip Table boasts a compact nesting design that conserves storage space. Its unique smooth-flip mechanism ensures even sizable surfaces can be adjusted with ease.

## Miro Flip & Multipurpose (non-flip) Tables