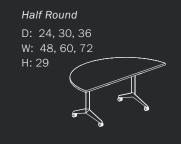

ble and mobile meeting spaces.







# Flip Your Expectations

Miro Flip Tables simplify room setups with their intuitive folding design, eliminating the hassle of stacking and unstacking. Easily configurable and reconfigurable, these tables transform alongside the needs of their space. The tables feature versatile power choices, clip-on cable management, and a diverse range of shapes, sizes, and styles to suit any setting.







#### For Flexible Environments

The Miro Flip Table boasts a compact nesting design that conserves storage space. Its unique smooth-flip mechanism ensures even sizable surfaces can be adjusted with ease.





#### Miro Desks

















#### Miro Conference Tables





## Miro Meeting Tables











## Miro Flip & Multipurpose (non-flip) Tables

















## Miro Underdesk Storage









Single Door

W: 30

H: 28

## Miro Combo Storage







Door

D: 20



## Miro Credenza Short Door









## Miro Overhead Storage

D: 14 W: 30, 45, 60, 75 H: 15



See the full Statement of Line /

#### Miro Display Tower Open