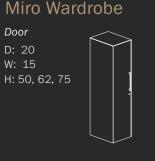

eir space. The tables feature versatile power choices, clip-on cable management, and a diverse range of shapes, sizes, and styles to suit any setting.







#### For Flexible Environments

The Miro Flip Table boasts a compact nesting design that conserves storage space. Its unique smooth-flip mechanism ensures even sizable surfaces can be adjusted with ease.





#### Miro Desks

















#### Miro Conference Tables





## Miro Meeting Tables











## Miro Flip & Multipurpose (non-flip) Tables

















## Miro Underdesk Storage









Single Door

W: 30

H: 28

## Miro Combo Storage







Door

D: 20



## Miro Credenza Short Door









## Miro Overhead Storage

D: 14 W: 30, 45, 60, 75 H: 15



See the full Statement of Line /

#### Miro Display Tower Open