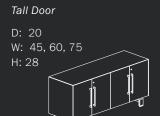

ing the hassle of stacking and unstacking. Easily configurable and reconfigurable, these tables transform alongside the needs of their space. The tables feature versatile power choices, clip-on cable management, and a diverse range of shapes, sizes, and styles to suit any setting.







#### For Flexible Environments

The Miro Flip Table boasts a compact nesting design that conserves storage space. Its unique smooth-flip mechanism ensures even sizable surfaces can be adjusted with ease.





#### Miro Desks

















#### Miro Conference Tables





## Miro Meeting Tables











## Miro Flip & Multipurpose (non-flip) Tables

















## Miro Underdesk Storage









Single Door

W: 30

H: 28

## Miro Combo Storage







Door

D: 20



## Miro Credenza Short Door









## Miro Overhead Storage

D: 14 W: 30, 45, 60, 75 H: 15



See the full Statement of Line /

#### Miro Display Tower Open