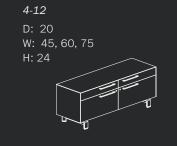

ating the hassle of stacking and unstacking. Easily configurable and reconfigurable, these tables transform alongside the needs of their space. The tables feature versatile power choices, clip-on cable management, and a diverse range of shapes, sizes, and styles to suit any setting.







#### For Flexible Environments

The Miro Flip Table boasts a compact nesting design that conserves storage space. Its unique smooth-flip mechanism ensures even sizable surfaces can be adjusted with ease.





#### Miro Desks

















#### Miro Conference Tables





## Miro Meeting Tables











## Miro Flip & Multipurpose (non-flip) Tables

















## Miro Underdesk Storage









Single Door

W: 30

H: 28

## Miro Combo Storage







Door

D: 20



## Miro Credenza Short Door









## Miro Overhead Storage

D: 14 W: 30, 45, 60, 75 H: 15



See the full Statement of Line /

#### Miro Display Tower Open