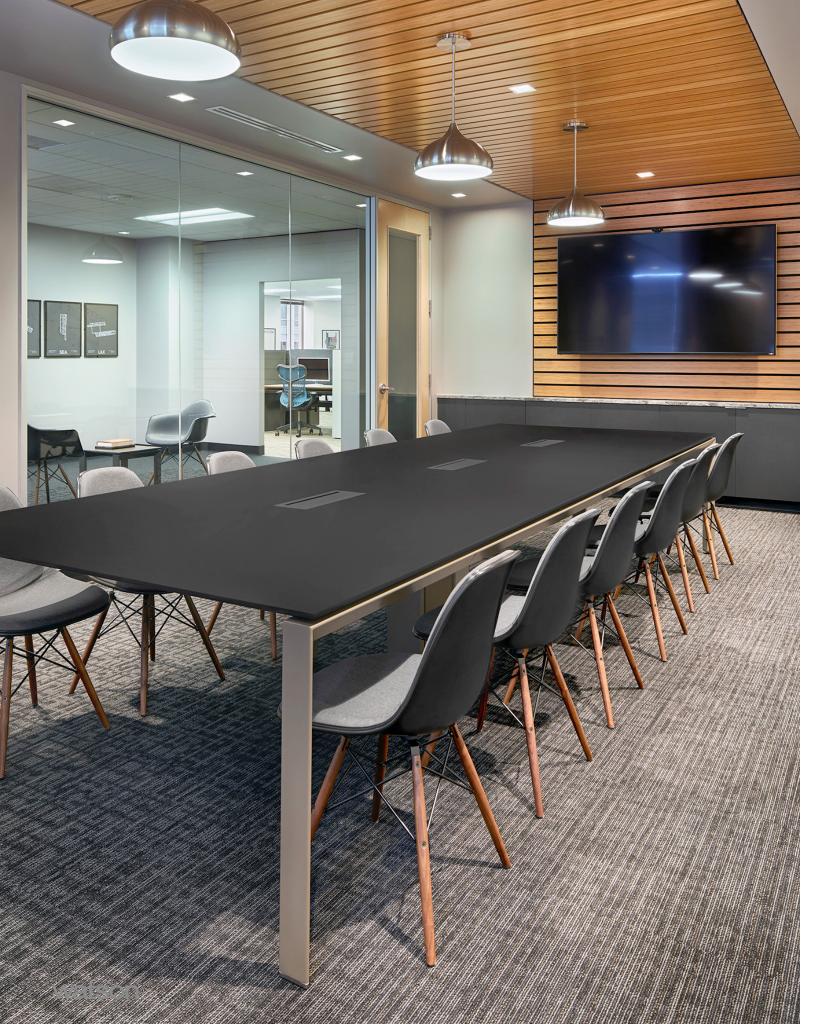

# Power-Packed Design

Miro Meeting Tables feature a sturdy steel base, supporting worksurfaces up to 24 feet. Tailor your tech needs with compact or extensive drop-in power options, both in hardwire and plugin. Maintain a neat setting with integrated clips and an optional magnetic channel for cord management.

# Beyond the Boardroom

Miro Meeting Tables' durable and contemporary design suits boardrooms and diverse meeting areas alike, enabling a cohesive aesthetic throughout any layout. With Watson's vast range of standard finishes, selecting tables that align with any brand or style becomes effortless.