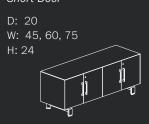

inating the hassle of stacking and unstacking. Easily configurable and reconfigurable, these tables transform alongside the needs of their space. The tables feature versatile power choices, clip-on cable management, and a diverse range of shapes, sizes, and styles to suit any setting.







#### For Flexible Environments

The Miro Flip Table boasts a compact nesting design that conserves storage space. Its unique smooth-flip mechanism ensures even sizable surfaces can be adjusted with ease.





#### Miro Desks

















#### Miro Conference Tables





## Miro Meeting Tables











## Miro Flip & Multipurpose (non-flip) Tables

















## Miro Underdesk Storage









Single Door

W: 30

H: 28

## Miro Combo Storage







Door

D: 20



## Miro Credenza Short Door









## Miro Overhead Storage

D: 14 W: 30, 45, 60, 75 H: 15



See the full Statement of Line /

#### Miro Display Tower Open