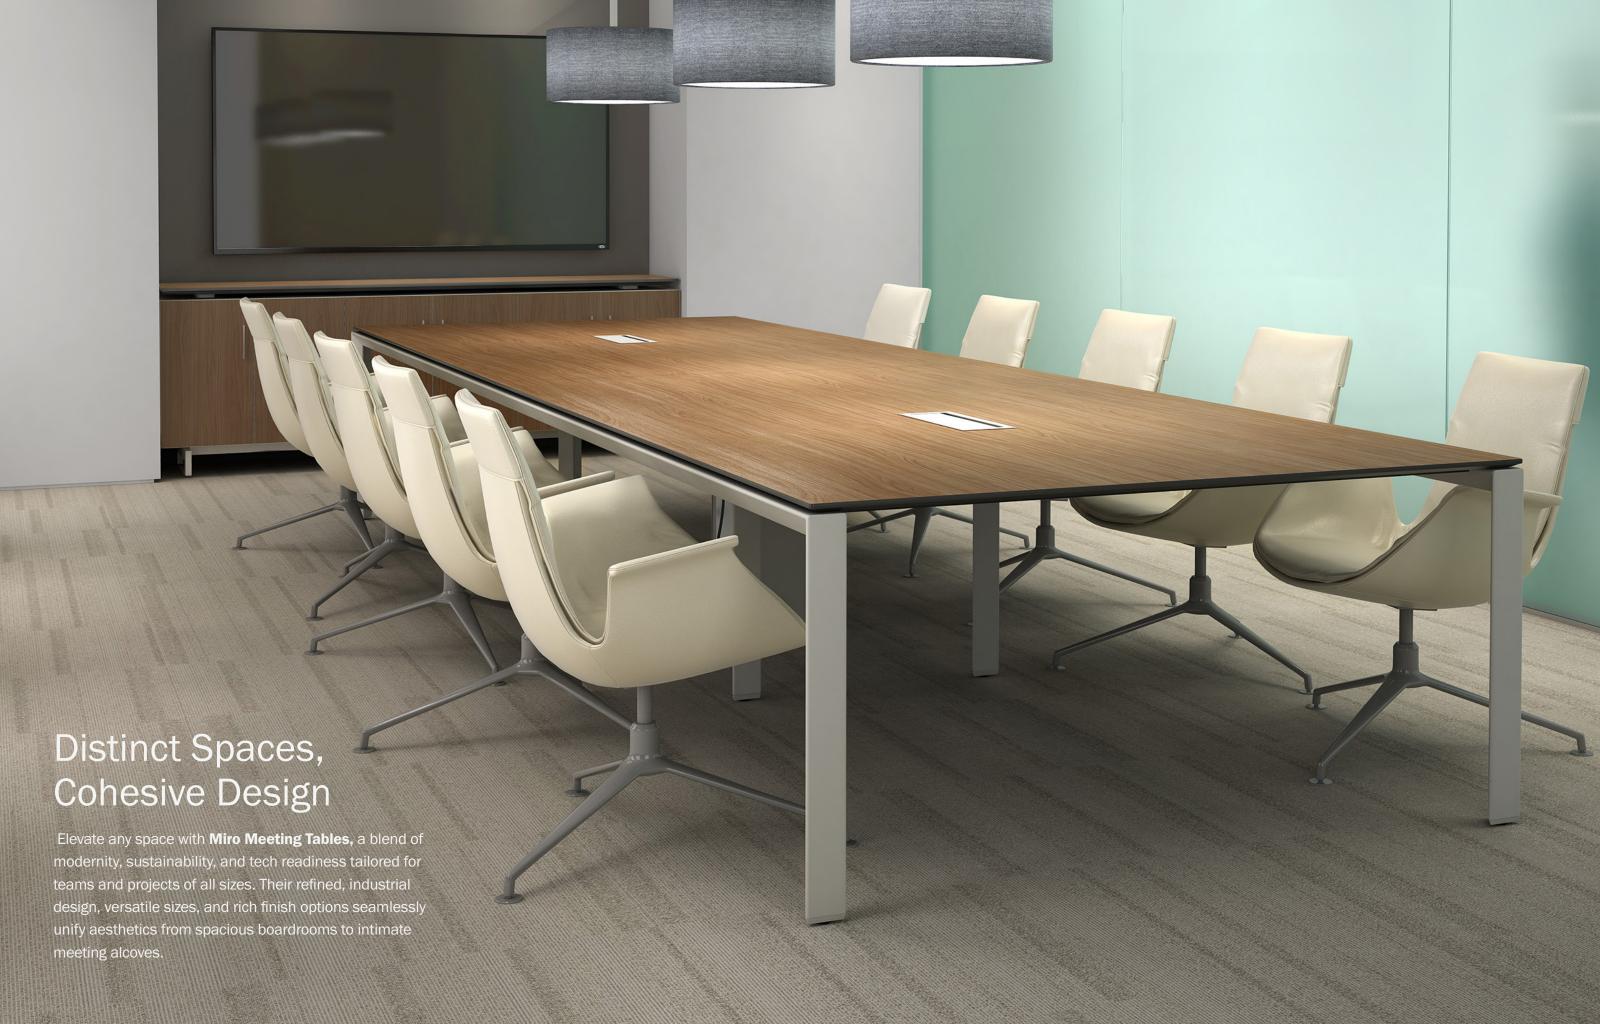

# Power-Packed Design

Miro Meeting Tables feature a sturdy steel base, supporting worksurfaces up to 24 feet. Tailor your tech needs with compact or extensive drop-in power options, both in hardwire and plugin. Maintain a neat setting with integrated clips and an optional magnetic channel for cord management.

Learn more about in-surface power options /

Any Space, Any Size

Miro Meeting Tables are offered in three heights with individual work surfaces ranging from 24" - 96", providing an extensive range of application.

# Beyond the Boardroom

Miro Meeting Tables' durable and contemporary design suits boardrooms and diverse meeting areas alike, enabling a cohesive aesthetic throughout any layout. With Watson's vast range of standard finishes, selecting tables that align with any brand or style becomes effortless.