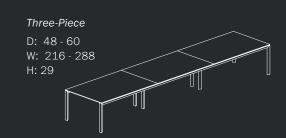

Learn more about in-surface power options /

Any Space, Any Size

Miro Meeting Tables are offered in three heights with individual work surfaces ranging from 24" - 96", providing an extensive range of application.