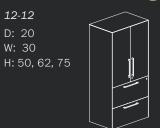

m setups with their intuitive folding design, eliminating the hassle of stacking and unstacking. Easily configurable and reconfigurable, these tables transform alongside the needs of their space. The tables feature versatile power choices, clip-on cable management, and a diverse range of shapes, sizes, and styles to suit any setting.







#### For Flexible Environments

The Miro Flip Table boasts a compact nesting design that conserves storage space. Its unique smooth-flip mechanism ensures even sizable surfaces can be adjusted with ease.





#### Miro Desks

















#### Miro Conference Tables





## Miro Meeting Tables











## Miro Flip & Multipurpose (non-flip) Tables

















## Miro Underdesk Storage









Single Door

W: 30

H: 28

## Miro Combo Storage







Door

D: 20



## Miro Credenza Short Door









## Miro Overhead Storage

D: 14 W: 30, 45, 60, 75 H: 15



See the full Statement of Line /

#### Miro Display Tower Open