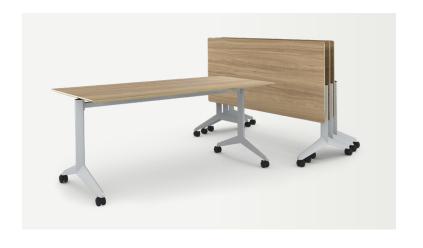

# Flip Your Expectations

Miro Flip Tables simplify room setups with their intuitive folding design, eliminating the hassle of stacking and unstacking. Easily configurable and reconfigurable, these tables transform alongside the needs of their space. The tables feature versatile power choices, clip-on cable management, and a diverse range of shapes, sizes, and styles to suit any setting.

#### For Flexible Environments

The Miro Flip Table boasts a compact nesting design that conserves storage space. Its unique smooth-flip mechanism ensures even sizable surfaces can be adjusted with ease.