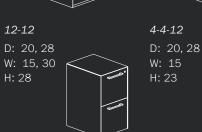

## Miro Underdesk Storage

Single Door

W: 30

H: 28

## Miro Combo Storage

Door

D: 20