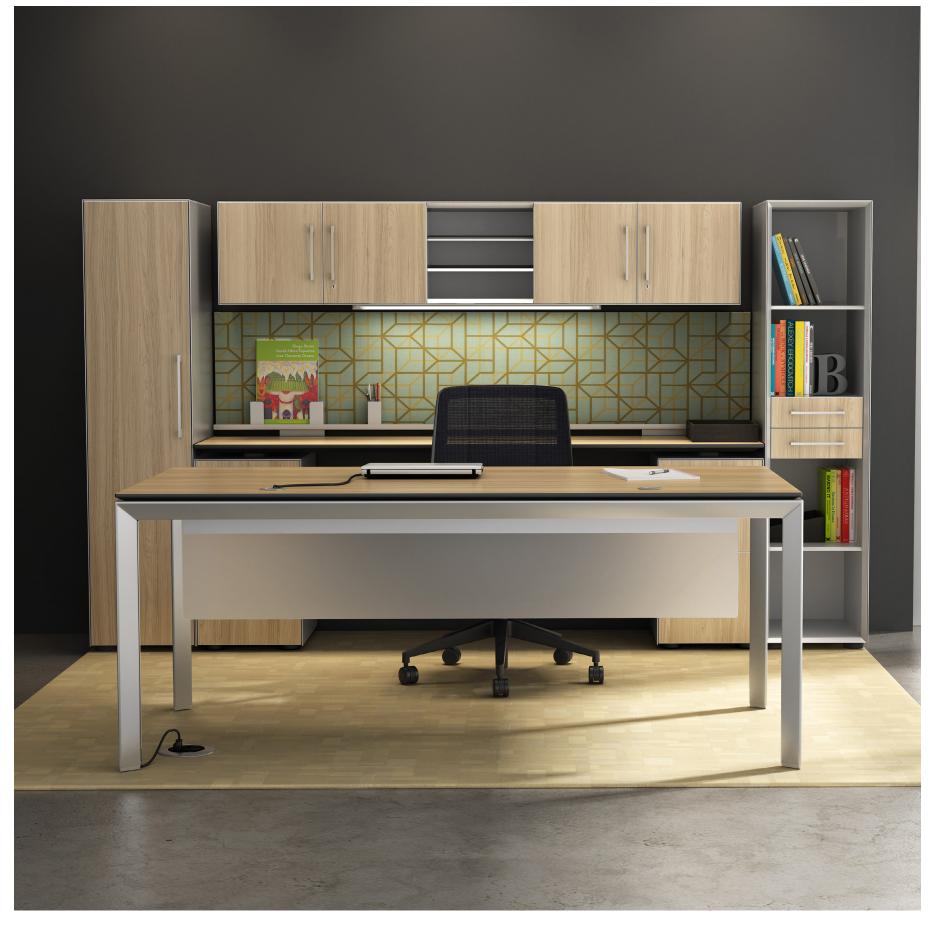

## Polished Performance

Pairing clean lines and robust durability with an extensive range of surface shapes and sizes, the  ${\bf Miro\ Desk}$  creates compelling workstation configurations that optimize space while catering to a range of design schemes and functional needs.

# Store in Style

From streamlining clutter to managing files, **Miro Storage** seamlessly addresses needs with its Credenza, Display Tower, Underdesk and Overhead storage options. Combining laminate cabinet aesthetics with a powdercoated steel exterior, it offers designers a versatile palette that effortlessly complements its surroundings.