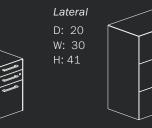

lip Your Expectations

Miro Flip Tables simplify room setups with their intuitive folding design, eliminating the hassle of stacking and unstacking. Easily configurable and reconfigurable, these tables transform alongside the needs of their space. The tables feature versatile power choices, clip-on cable management, and a diverse range of shapes, sizes, and styles to suit any setting.







#### For Flexible Environments

The Miro Flip Table boasts a compact nesting design that conserves storage space. Its unique smooth-flip mechanism ensures even sizable surfaces can be adjusted with ease.





#### Miro Desks

















#### Miro Conference Tables





## Miro Meeting Tables











## Miro Flip & Multipurpose (non-flip) Tables

















## Miro Underdesk Storage









Single Door

W: 30

H: 28

## Miro Combo Storage







Door

D: 20



## Miro Credenza Short Door









## Miro Overhead Storage

D: 14 W: 30, 45, 60, 75 H: 15



See the full Statement of Line /

#### Miro Display Tower Open