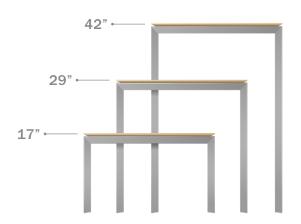

Learn more about in-surface power options /

Any Space, Any Size

Miro Meeting Tables are offered in three heights with individual work surfaces ranging from 24" - 96", providing an extensive range of application.