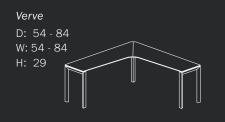

ecomes effortless.





Make It Mobile

Miro Meeting Tables can be specified with casters to meet the needs of today's flexible and mobile meeting spaces.







# Flip Your Expectations

Miro Flip Tables simplify room setups with their intuitive folding design, eliminating the hassle of stacking and unstacking. Easily configurable and reconfigurable, these tables transform alongside the needs of their space. The tables feature versatile power choices, clip-on cable management, and a diverse range of shapes, sizes, and styles to suit any setting.







#### For Flexible Environments

The Miro Flip Table boasts a compact nesting design that conserves storage space. Its unique smooth-flip mechanism ensures even sizable surfaces can be adjusted with ease.





#### Miro Desks

















#### Miro Conference Tables





## Miro Meeting Tables











## Miro Flip & Multipurpose (non-flip) Tables

















## Miro Underdesk Storage









Single Door

W: 30

H: 28

## Miro Combo Storage







Door

D: 20



## Miro Credenza Short Door









## Miro Overhead Storage

D: 14 W: 30, 45, 60, 75 H: 15



See the full Statement of Line /

#### Miro Display Tower Open