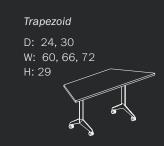

lexible and mobile meeting spaces.







# Flip Your Expectations

Miro Flip Tables simplify room setups with their intuitive folding design, eliminating the hassle of stacking and unstacking. Easily configurable and reconfigurable, these tables transform alongside the needs of their space. The tables feature versatile power choices, clip-on cable management, and a diverse range of shapes, sizes, and styles to suit any setting.







#### For Flexible Environments

The Miro Flip Table boasts a compact nesting design that conserves storage space. Its unique smooth-flip mechanism ensures even sizable surfaces can be adjusted with ease.





#### Miro Desks

















#### Miro Conference Tables





## Miro Meeting Tables











## Miro Flip & Multipurpose (non-flip) Tables

















## Miro Underdesk Storage









Single Door

W: 30

H: 28

## Miro Combo Storage







Door

D: 20



## Miro Credenza Short Door









## Miro Overhead Storage

D: 14 W: 30, 45, 60, 75 H: 15



See the full Statement of Line /

#### Miro Display Tower Open