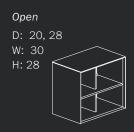

# Flip Your Expectations

Miro Flip Tables simplify room setups with their intuitive folding design, eliminating the hassle of stacking and unstacking. Easily configurable and reconfigurable, these tables transform alongside the needs of their space. The tables feature versatile power choices, clip-on cable management, and a diverse range of shapes, sizes, and styles to suit any setting.







#### For Flexible Environments

The Miro Flip Table boasts a compact nesting design that conserves storage space. Its unique smooth-flip mechanism ensures even sizable surfaces can be adjusted with ease.





#### Miro Desks

















#### Miro Conference Tables





## Miro Meeting Tables











## Miro Flip & Multipurpose (non-flip) Tables

















## Miro Underdesk Storage









Single Door

W: 30

H: 28

## Miro Combo Storage







Door

D: 20



## Miro Credenza Short Door









## Miro Overhead Storage

D: 14 W: 30, 45, 60, 75 H: 15



See the full Statement of Line /

#### Miro Display Tower Open