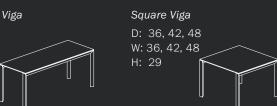

or style becomes effortless.





Make It Mobile

Miro Meeting Tables can be specified with casters to meet the needs of today's flexible and mobile meeting spaces.







# Flip Your Expectations

Miro Flip Tables simplify room setups with their intuitive folding design, eliminating the hassle of stacking and unstacking. Easily configurable and reconfigurable, these tables transform alongside the needs of their space. The tables feature versatile power choices, clip-on cable management, and a diverse range of shapes, sizes, and styles to suit any setting.







#### For Flexible Environments

The Miro Flip Table boasts a compact nesting design that conserves storage space. Its unique smooth-flip mechanism ensures even sizable surfaces can be adjusted with ease.





#### Miro Desks

















#### Miro Conference Tables





## Miro Meeting Tables











## Miro Flip & Multipurpose (non-flip) Tables

















## Miro Underdesk Storage









Single Door

W: 30

H: 28

## Miro Combo Storage







Door

D: 20



## Miro Credenza Short Door









## Miro Overhead Storage

D: 14 W: 30, 45, 60, 75 H: 15



See the full Statement of Line /

#### Miro Display Tower Open