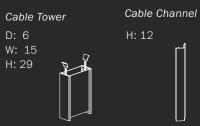

specified with casters to meet the needs of today's flexible and mobile meeting spaces.







# Flip Your Expectations

Miro Flip Tables simplify room setups with their intuitive folding design, eliminating the hassle of stacking and unstacking. Easily configurable and reconfigurable, these tables transform alongside the needs of their space. The tables feature versatile power choices, clip-on cable management, and a diverse range of shapes, sizes, and styles to suit any setting.







#### For Flexible Environments

The Miro Flip Table boasts a compact nesting design that conserves storage space. Its unique smooth-flip mechanism ensures even sizable surfaces can be adjusted with ease.





#### Miro Desks

















#### Miro Conference Tables





## Miro Meeting Tables











## Miro Flip & Multipurpose (non-flip) Tables

















## Miro Underdesk Storage









Single Door

W: 30

H: 28

## Miro Combo Storage







Door

D: 20



## Miro Credenza Short Door









## Miro Overhead Storage

D: 14 W: 30, 45, 60, 75 H: 15



See the full Statement of Line /

#### Miro Display Tower Open