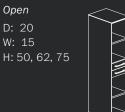

f their space. The tables feature versatile power choices, clip-on cable management, and a diverse range of shapes, sizes, and styles to suit any setting.







#### For Flexible Environments

The Miro Flip Table boasts a compact nesting design that conserves storage space. Its unique smooth-flip mechanism ensures even sizable surfaces can be adjusted with ease.





#### Miro Desks

















#### Miro Conference Tables





## Miro Meeting Tables











## Miro Flip & Multipurpose (non-flip) Tables

















## Miro Underdesk Storage









Single Door

W: 30

H: 28

## Miro Combo Storage







Door

D: 20



## Miro Credenza Short Door









## Miro Overhead Storage

D: 14 W: 30, 45, 60, 75 H: 15



See the full Statement of Line /

#### Miro Display Tower Open