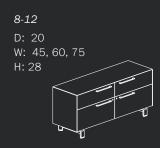

g the hassle of stacking and unstacking. Easily configurable and reconfigurable, these tables transform alongside the needs of their space. The tables feature versatile power choices, clip-on cable management, and a diverse range of shapes, sizes, and styles to suit any setting.







#### For Flexible Environments

The Miro Flip Table boasts a compact nesting design that conserves storage space. Its unique smooth-flip mechanism ensures even sizable surfaces can be adjusted with ease.





#### Miro Desks

















#### Miro Conference Tables





## Miro Meeting Tables











## Miro Flip & Multipurpose (non-flip) Tables

















## Miro Underdesk Storage









Single Door

W: 30

H: 28

## Miro Combo Storage







Door

D: 20



## Miro Credenza Short Door









## Miro Overhead Storage

D: 14 W: 30, 45, 60, 75 H: 15



See the full Statement of Line /

#### Miro Display Tower Open