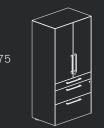

intuitive folding design, eliminating the hassle of stacking and unstacking. Easily configurable and reconfigurable, these tables transform alongside the needs of their space. The tables feature versatile power choices, clip-on cable management, and a diverse range of shapes, sizes, and styles to suit any setting.







#### For Flexible Environments

The Miro Flip Table boasts a compact nesting design that conserves storage space. Its unique smooth-flip mechanism ensures even sizable surfaces can be adjusted with ease.





#### Miro Desks

















#### Miro Conference Tables





## Miro Meeting Tables











## Miro Flip & Multipurpose (non-flip) Tables

















## Miro Underdesk Storage









Single Door

W: 30

H: 28

## Miro Combo Storage







Door

D: 20



## Miro Credenza Short Door









## Miro Overhead Storage

D: 14 W: 30, 45, 60, 75 H: 15



See the full Statement of Line /

#### Miro Display Tower Open