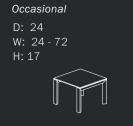

be specified with casters to meet the needs of today's flexible and mobile meeting spaces.







# Flip Your Expectations

Miro Flip Tables simplify room setups with their intuitive folding design, eliminating the hassle of stacking and unstacking. Easily configurable and reconfigurable, these tables transform alongside the needs of their space. The tables feature versatile power choices, clip-on cable management, and a diverse range of shapes, sizes, and styles to suit any setting.







#### For Flexible Environments

The Miro Flip Table boasts a compact nesting design that conserves storage space. Its unique smooth-flip mechanism ensures even sizable surfaces can be adjusted with ease.





#### Miro Desks

















#### Miro Conference Tables





## Miro Meeting Tables











## Miro Flip & Multipurpose (non-flip) Tables

















## Miro Underdesk Storage









Single Door

W: 30

H: 28

## Miro Combo Storage







Door

D: 20



## Miro Credenza Short Door









## Miro Overhead Storage

D: 14 W: 30, 45, 60, 75 H: 15



See the full Statement of Line /

#### Miro Display Tower Open