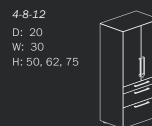

tups with their intuitive folding design, eliminating the hassle of stacking and unstacking. Easily configurable and reconfigurable, these tables transform alongside the needs of their space. The tables feature versatile power choices, clip-on cable management, and a diverse range of shapes, sizes, and styles to suit any setting.







#### For Flexible Environments

The Miro Flip Table boasts a compact nesting design that conserves storage space. Its unique smooth-flip mechanism ensures even sizable surfaces can be adjusted with ease.





#### Miro Desks

















#### Miro Conference Tables





## Miro Meeting Tables











## Miro Flip & Multipurpose (non-flip) Tables

















## Miro Underdesk Storage









Single Door

W: 30

H: 28

## Miro Combo Storage







Door

D: 20



## Miro Credenza Short Door









## Miro Overhead Storage

D: 14 W: 30, 45, 60, 75 H: 15



See the full Statement of Line /

#### Miro Display Tower Open