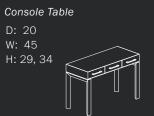

e specified with casters to meet the needs of today's flexible and mobile meeting spaces.







# Flip Your Expectations

Miro Flip Tables simplify room setups with their intuitive folding design, eliminating the hassle of stacking and unstacking. Easily configurable and reconfigurable, these tables transform alongside the needs of their space. The tables feature versatile power choices, clip-on cable management, and a diverse range of shapes, sizes, and styles to suit any setting.







#### For Flexible Environments

The Miro Flip Table boasts a compact nesting design that conserves storage space. Its unique smooth-flip mechanism ensures even sizable surfaces can be adjusted with ease.





#### Miro Desks

















#### Miro Conference Tables





## Miro Meeting Tables











## Miro Flip & Multipurpose (non-flip) Tables

















## Miro Underdesk Storage









Single Door

W: 30

H: 28

## Miro Combo Storage







Door

D: 20



## Miro Credenza Short Door









## Miro Overhead Storage

D: 14 W: 30, 45, 60, 75 H: 15



See the full Statement of Line /

#### Miro Display Tower Open