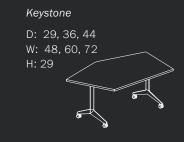

xible and mobile meeting spaces.







# Flip Your Expectations

Miro Flip Tables simplify room setups with their intuitive folding design, eliminating the hassle of stacking and unstacking. Easily configurable and reconfigurable, these tables transform alongside the needs of their space. The tables feature versatile power choices, clip-on cable management, and a diverse range of shapes, sizes, and styles to suit any setting.







#### For Flexible Environments

The Miro Flip Table boasts a compact nesting design that conserves storage space. Its unique smooth-flip mechanism ensures even sizable surfaces can be adjusted with ease.





#### Miro Desks

















#### Miro Conference Tables





## Miro Meeting Tables











## Miro Flip & Multipurpose (non-flip) Tables

















## Miro Underdesk Storage









Single Door

W: 30

H: 28

## Miro Combo Storage







Door

D: 20



## Miro Credenza Short Door









## Miro Overhead Storage

D: 14 W: 30, 45, 60, 75 H: 15



See the full Statement of Line /

#### Miro Display Tower Open