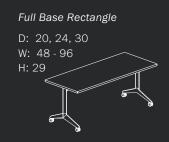

# Flip Your Expectations

Miro Flip Tables simplify room setups with their intuitive folding design, eliminating the hassle of stacking and unstacking. Easily configurable and reconfigurable, these tables transform alongside the needs of their space. The tables feature versatile power choices, clip-on cable management, and a diverse range of shapes, sizes, and styles to suit any setting.

#### For Flexible Environments

The Miro Flip Table boasts a compact nesting design that conserves storage space. Its unique smooth-flip mechanism ensures even sizable surfaces can be adjusted with ease.

## Miro Flip & Multipurpose (non-flip) Tables