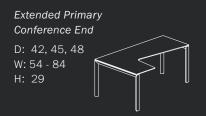

becomes effortless.





Make It Mobile

Miro Meeting Tables can be specified with casters to meet the needs of today's flexible and mobile meeting spaces.







# Flip Your Expectations

Miro Flip Tables simplify room setups with their intuitive folding design, eliminating the hassle of stacking and unstacking. Easily configurable and reconfigurable, these tables transform alongside the needs of their space. The tables feature versatile power choices, clip-on cable management, and a diverse range of shapes, sizes, and styles to suit any setting.







#### For Flexible Environments

The Miro Flip Table boasts a compact nesting design that conserves storage space. Its unique smooth-flip mechanism ensures even sizable surfaces can be adjusted with ease.





#### Miro Desks

















#### Miro Conference Tables





## Miro Meeting Tables











## Miro Flip & Multipurpose (non-flip) Tables

















## Miro Underdesk Storage









Single Door

W: 30

H: 28

## Miro Combo Storage







Door

D: 20



## Miro Credenza Short Door









## Miro Overhead Storage

D: 14 W: 30, 45, 60, 75 H: 15



See the full Statement of Line /

#### Miro Display Tower Open