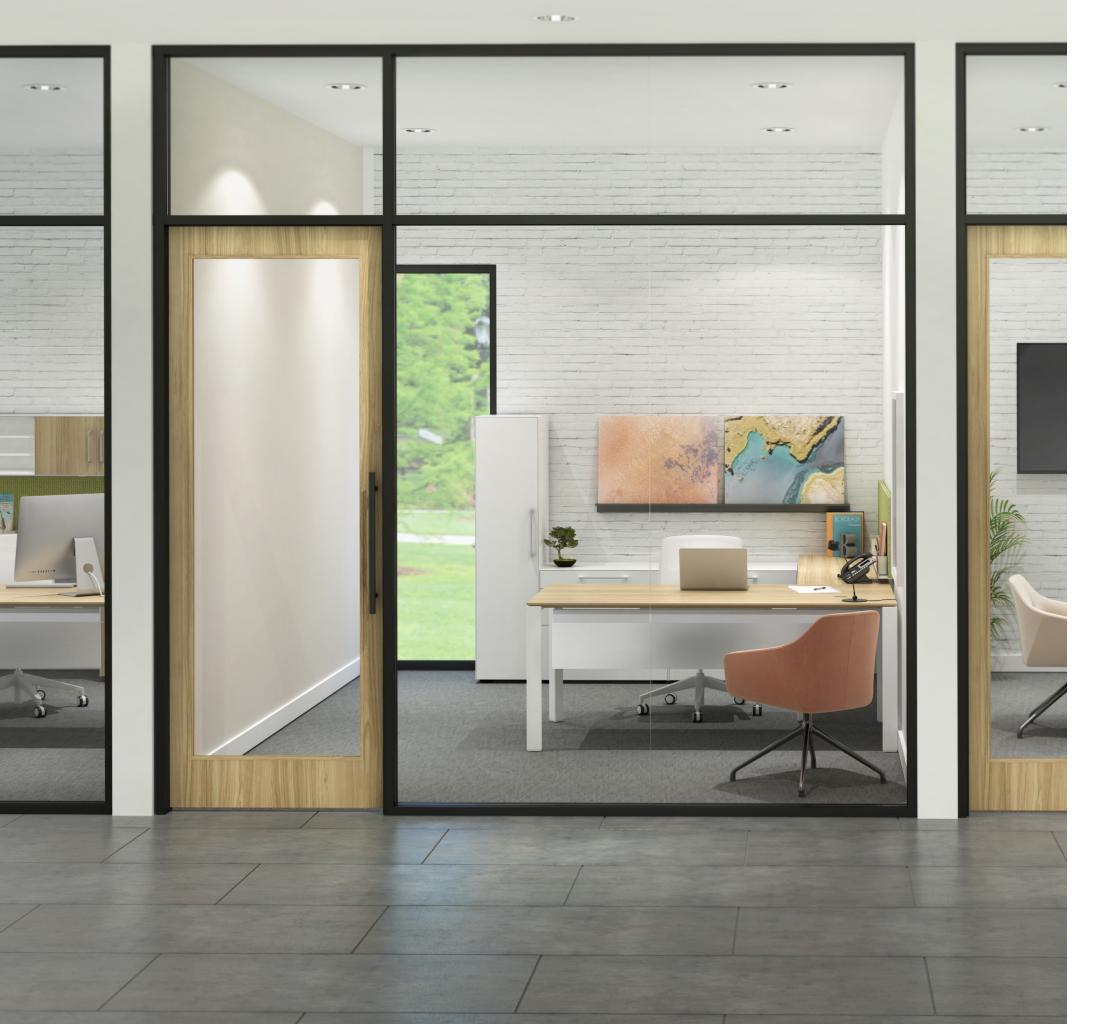

## Polished Performance

Pairing clean lines and robust durability with an extensive range of surface shapes and sizes, the  ${\bf Miro\ Desk}$  creates compelling workstation configurations that optimize space while catering to a range of design schemes and functional needs.

# Store in Style

From streamlining clutter to managing files, **Miro Storage** seamlessly addresses needs with its Credenza, Display Tower, Underdesk and Overhead storage options. Combining laminate cabinet aesthetics with a powdercoated steel exterior, it offers designers a versatile palette that effortlessly complements its surroundings.