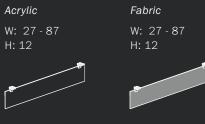

# Cutting-Edge Meets Hand-Craft

Featuring a uniquely profiled CNC-cut edge that reveals the material, Miro's work surface is meticulously handfinished with an eco-friendly clear coat or stain. This signature edge, coupled with Miro's iconic leg, gives the impression that the surface effortlessly floats above its geometric base.