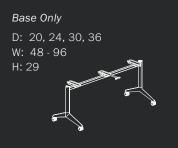

e and mobile meeting spaces.







# Flip Your Expectations

Miro Flip Tables simplify room setups with their intuitive folding design, eliminating the hassle of stacking and unstacking. Easily configurable and reconfigurable, these tables transform alongside the needs of their space. The tables feature versatile power choices, clip-on cable management, and a diverse range of shapes, sizes, and styles to suit any setting.







#### For Flexible Environments

The Miro Flip Table boasts a compact nesting design that conserves storage space. Its unique smooth-flip mechanism ensures even sizable surfaces can be adjusted with ease.





#### Miro Desks

















#### Miro Conference Tables





## Miro Meeting Tables











## Miro Flip & Multipurpose (non-flip) Tables

















## Miro Underdesk Storage









Single Door

W: 30

H: 28

## Miro Combo Storage







Door

D: 20



## Miro Credenza Short Door









## Miro Overhead Storage

D: 14 W: 30, 45, 60, 75 H: 15



See the full Statement of Line /

#### Miro Display Tower Open