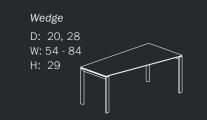

style becomes effortless.





Make It Mobile

Miro Meeting Tables can be specified with casters to meet the needs of today's flexible and mobile meeting spaces.







# Flip Your Expectations

Miro Flip Tables simplify room setups with their intuitive folding design, eliminating the hassle of stacking and unstacking. Easily configurable and reconfigurable, these tables transform alongside the needs of their space. The tables feature versatile power choices, clip-on cable management, and a diverse range of shapes, sizes, and styles to suit any setting.







#### For Flexible Environments

The Miro Flip Table boasts a compact nesting design that conserves storage space. Its unique smooth-flip mechanism ensures even sizable surfaces can be adjusted with ease.





#### Miro Desks

















#### Miro Conference Tables





## Miro Meeting Tables











## Miro Flip & Multipurpose (non-flip) Tables

















## Miro Underdesk Storage









Single Door

W: 30

H: 28

## Miro Combo Storage







Door

D: 20



## Miro Credenza Short Door









## Miro Overhead Storage

D: 14 W: 30, 45, 60, 75 H: 15



See the full Statement of Line /

#### Miro Display Tower Open