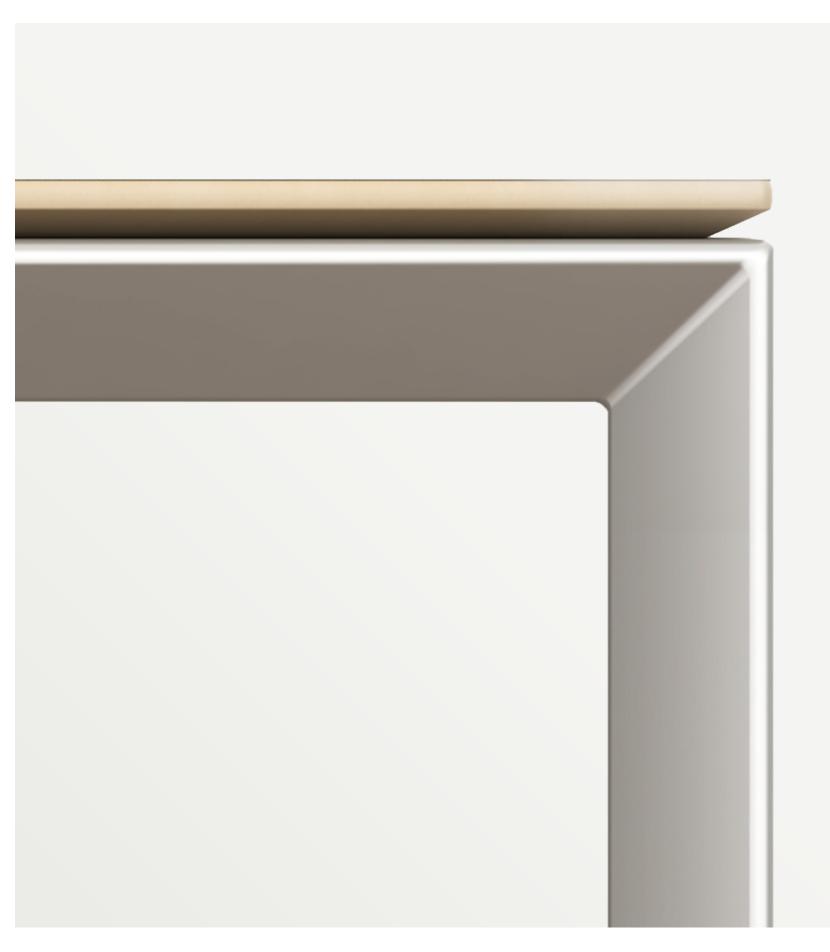

# Cutting-Edge Meets Hand-Craft

Featuring a uniquely profiled CNC-cut edge that reveals the material, Miro's work surface is meticulously handfinished with an eco-friendly clear coat or stain. This signature edge, coupled with Miro's iconic leg, gives the impression that the surface effortlessly floats above its geometric base.

#### **Iconic Form**

Miro's base, shaped from a triangular steel tube, is constructed using 14-gauge, cold-rolled steel derived from recycled auto parts and is fully recyclable. The precise hand-mitering by our skilled welders accentuates the leg's design, which can be elegantly showcased with a clear coat finish or emphasized through a range of powdercoat finishes.