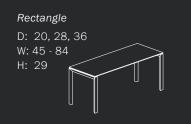

and or style becomes effortless.





Make It Mobile

Miro Meeting Tables can be specified with casters to meet the needs of today's flexible and mobile meeting spaces.







# Flip Your Expectations

Miro Flip Tables simplify room setups with their intuitive folding design, eliminating the hassle of stacking and unstacking. Easily configurable and reconfigurable, these tables transform alongside the needs of their space. The tables feature versatile power choices, clip-on cable management, and a diverse range of shapes, sizes, and styles to suit any setting.







#### For Flexible Environments

The Miro Flip Table boasts a compact nesting design that conserves storage space. Its unique smooth-flip mechanism ensures even sizable surfaces can be adjusted with ease.





#### Miro Desks

















#### Miro Conference Tables





## Miro Meeting Tables











## Miro Flip & Multipurpose (non-flip) Tables

















## Miro Underdesk Storage









Single Door

W: 30

H: 28

## Miro Combo Storage







Door

D: 20



## Miro Credenza Short Door









## Miro Overhead Storage

D: 14 W: 30, 45, 60, 75 H: 15



See the full Statement of Line /

#### Miro Display Tower Open