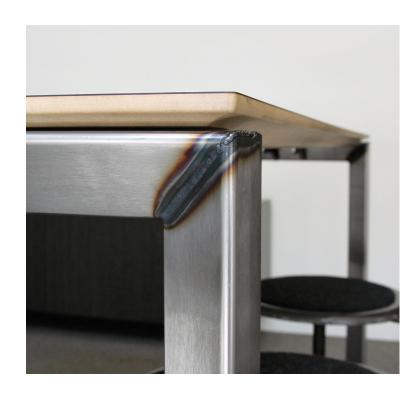

# Cutting-Edge Meets Hand-Craft

Featuring a uniquely profiled CNC-cut edge that reveals the material, Miro's work surface is meticulously handfinished with an eco-friendly clear coat or stain. This signature edge, coupled with Miro's iconic leg, gives the impression that the surface effortlessly floats above its geometric base.

#### **Iconic Form**

Miro's base, shaped from a triangular steel tube, is constructed using 14-gauge, cold-rolled steel derived from recycled auto parts and is fully recyclable. The precise hand-mitering by our skilled welders accentuates the leg's design, which can be elegantly showcased with a clear coat finish or emphasized through a range of powdercoat finishes.