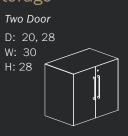

Flip Your Expectations

Miro Flip Tables simplify room setups with their intuitive folding design, eliminating the hassle of stacking and unstacking. Easily configurable and reconfigurable, these tables transform alongside the needs of their space. The tables feature versatile power choices, clip-on cable management, and a diverse range of shapes, sizes, and styles to suit any setting.







#### For Flexible Environments

The Miro Flip Table boasts a compact nesting design that conserves storage space. Its unique smooth-flip mechanism ensures even sizable surfaces can be adjusted with ease.





#### Miro Desks

















#### Miro Conference Tables





## Miro Meeting Tables











## Miro Flip & Multipurpose (non-flip) Tables

















## Miro Underdesk Storage









Single Door

W: 30

H: 28

## Miro Combo Storage







Door

D: 20



## Miro Credenza Short Door









## Miro Overhead Storage

D: 14 W: 30, 45, 60, 75 H: 15



See the full Statement of Line /

#### Miro Display Tower Open